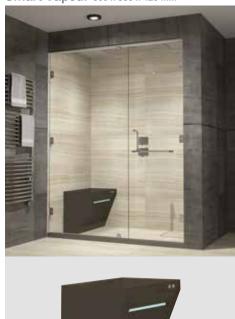

### Smart Vapour 600 x 330 x 420 mm

Specifications: JSG-BLK-PIUVAP5000ST Jaquar Smart Vapour **Rs.** 1,62,000

### Features

4.5 kW - Single phase connection

button Start

Vapour Sealed . Chromotherapy

therapy

Built in Quadrilateral Design seating area

Rating