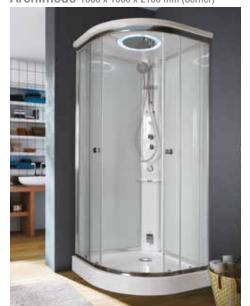

### Archimede 1000 x 1000 x 2100 mm (Square)

### Specifications: GSB-WHT-TU000B1H5TX Archimede Steam Cabin (Square)

**Rs.** 2,50,000

### Features:

Hand shower

and shelf

Aroma therapy

Square Version Self standing box Shower, steam (Corner /Wall)

Shower tray and roof with Integrated Showerhead 300 MM

Bluetooth music

system