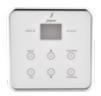

### Control Plates

JSG-WHT-CPSQUARE

JSG-BLK-CPSQUARE

JSG-WHT-CPROUND

JSG-BLK-CPROUND

### Specifications:

JSG-WHT-CPSQUARE Control Panel Ea For Jaquar Steam Generator (White) 103x103mm

103x103mm **Rs.** 19,900

### JSG-BLK-CPSQUARE

Control Panel Ea For Jaquar Steam Generator (Black) 103x103mm **Rs.** 19,900