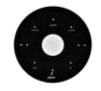

### Control Plates

JSG-WHT-CPSQUARE

JSG-BLK-CPSQUARE

JSG-WHT-CPROUND

JSG-BLK-CPROUND

### JSG-WHT-CPROUND

Control Panel Gorh For Jaquar Steam Generator (White) 89mm Dia **Rs.** 19,900

### JSG-BLK-CPROUND

Control Panel Gorh For Jaquar Steam Generator (Black) 89mm Dia **Rs.** 19,900