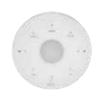

### Control Plates

JSG-WHT-CPSQUARE

JSG-BLK-CPSQUARE

JSG-WHT-CPROUND

JSG-BLK-CPROUND

### JSG-WHT-CPROUND

Control Panel Gorh For Jaquar Steam Generator (White) 89mm Dia **Rs.** 19,900

### JSG-BLK-CPROUND

Control Panel Gorh For Jaquar Steam Generator (Black) 89mm Dia **Rs.** 19,900