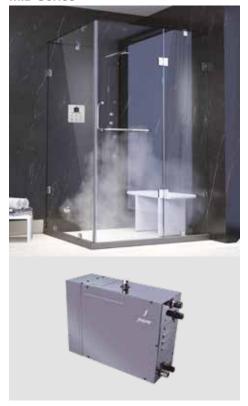

### Steam Generator

### **MID Series**

Specifications:

**JSG-WHT-NMID40** Steam Generator Without Digital Control Panel- 4 Kw 425x160x315mm **Rs.** 83,000

**JSG-WHT-NMID60** Steam Generator Without Digital Control Panel- 6 Kw425x160x315mm **Rs.** 87,000

**JSG-WHT-NMID90** Steam Generator Without Digital Control Panel- 9 Kw 475x185x450mm **Rs.** 98,000

**JSG-WHT-NMID120** Steam Generator Without Digital Control Panel- 12 Kw 475x185x450mm **Rs.** 1,10,000

JSG-WHT-NMID150 Steam Generator Without Digital Control Panel- 15 K 510x185x460mm Rs. 1,19,000

**JSG-WHT-NMID180** Steam Generator Without Digital Control Panel- 18 Kw 510x185x460mm **Rs.** 1,60,000

**JSG-WHT-NMID225** Steam Generator Without Digital Control Panel- 22.5 Kw 15 Kw 510x185x460mm **Rs.** 1,70,000

JSG-WHT-NMID240 Steam Generator Without Digital Control Panel- 24 Kw 15 Kw 510x185x460mm Rs. 1,95,000