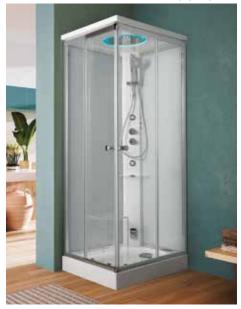

# Enjoy great showers without turning the entire bathroom wet

•Separates Dry & Wet Area •Easy Clean (Anti Lime Scale)

•Tempered (Safety Glass) •High Quality Hardware •Jaquar Warranty