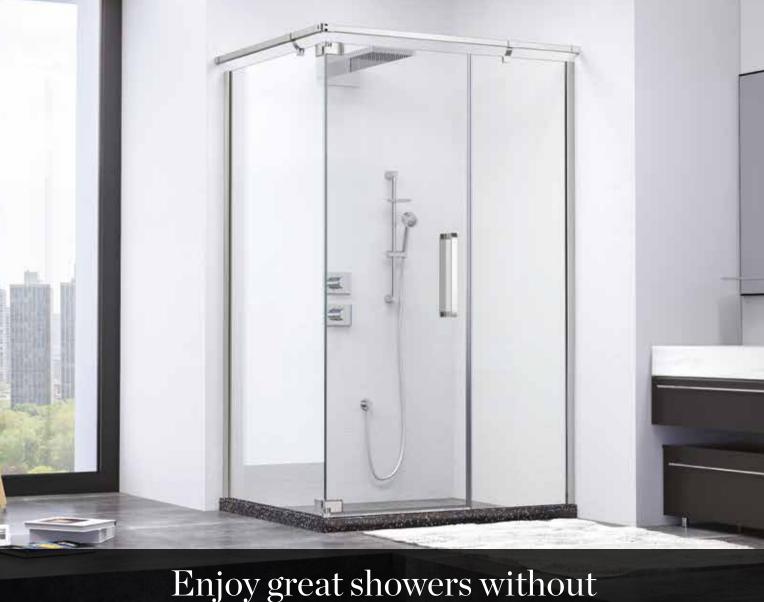

# Enjoy great showers without turning the entire bathroom wet

•Separates Dry & Wet Area •Easy Clean (Anti Lime Scale)

•Tempered (Safety Glass) •High Quality Hardware •Jaquar Warranty